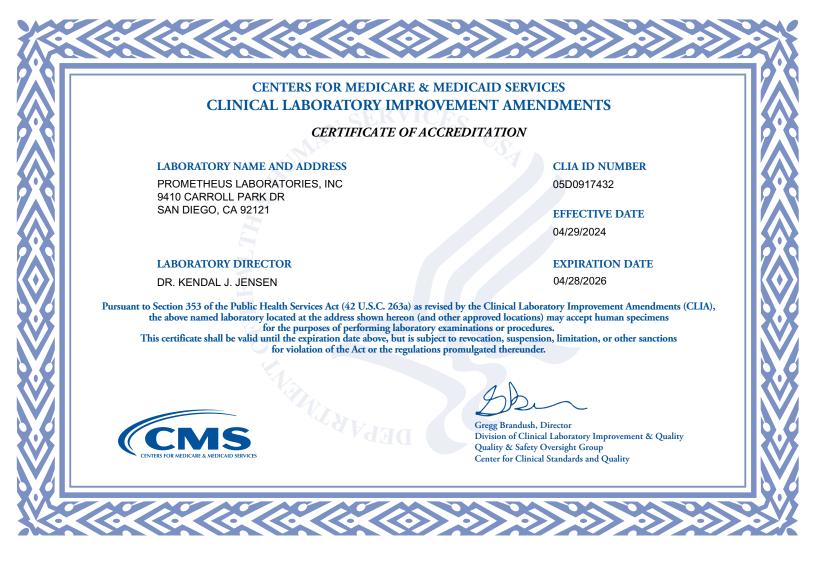

If you currently hold a Certificate of Compliance or Certificate of Accreditation, below is a list of the laboratory specialties/subspecialties you are certified to perform and their effective date:

| LAB CERTIFICATION (CODE)                         | EFFECTIVE DATE | LAB CERTIFICATION (CODE) | EFFECTIVE DATE |
|--------------------------------------------------|----------------|--------------------------|----------------|
| UNDEFINED (010)                                  | 04/28/2011     |                          |                |
| DIAGNOSTIC IMMUNOLOGY - GENERAL IMMUNOLOGY (220) | 04/29/2002     |                          |                |
| CHEMISTRY - ROUTINE CHEMISTRY (310)              | 10/11/2010     |                          |                |
| CHEMISTRY - TOXICOLOGY (340)                     | 04/09/2009     |                          |                |
| HEMATOLOGY (400)                                 | 04/29/2002     |                          |                |
|                                                  |                |                          |                |